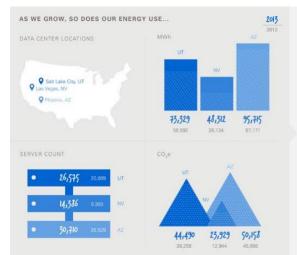

SUSTAINABLE AND ETHICAL SUPPLY CHAIN PRACTICES

WATER, ENERGY AND WASTE

REDUCING WASTE

Companies form partnerships to influence their supply chains and align with "causes" relevant to their industries (con't)