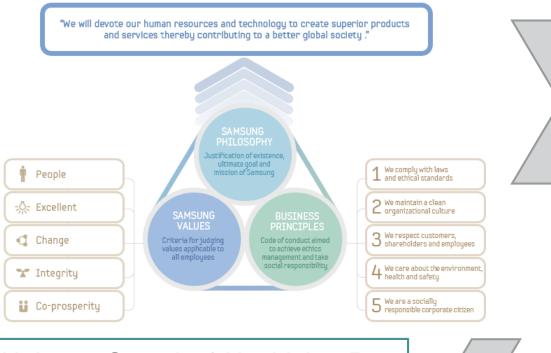

### **SAMSUNG**

Company Tagline: Making a better world

Mission: Through innovative, reliable products and services; talented people; a <u>responsible</u> <u>approach to business and global citizenship</u>; and collaboration with our partners and customers, Samsung is taking the world in imaginative new directions.

### Samsung Vision 2020

Samsung set clear and direct guiding Principles to approach the creation of new products and technologies that will fuel future financial growth while inspiring communities and creating a better world

### SAMSUNG

SAMSUNG SUPPORTS ECO-LABELING LEGISLATION AND ADHERES TO THE RELEVANT LABELS IN EACH OPERATING COUNTRY. THE COMPANY IS COMMITMENT TO ELECTRONIC RECYCLING AND IS ADDRESSING CHILD LABOR IN THE ELECTRONIC GOODS INDUSTRY TOGETHER WITH INDUSTRY PARTICIPANTS.