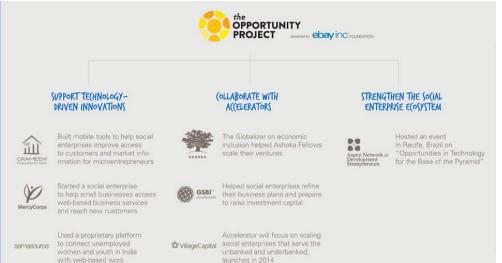

# A majority of sector leaders have a "signature foundation" that supports local and international charities

**EXAMPLES OF FOUNDATIONS AND CAUSES** 

Since it's foundation in 1998, the Foundation has donated over \$4.3 million to nonprofits globally, focusing on creating economic opportunities and community development

The Foundation is designed to change the way young people from economically disadvantaged homes think about themselves and the opportunities that exist for them

The Foundation promotes social and economic equality by funding non-profit organizations that help empower youth to fulfil their potential and lead healthy, happy and active lives

Foundation-sponsored programs provide childcare and senior care of the highest quality, as well as extensive rehabilitation programs that help put marginalized individuals back on the path to self-sufficiency

The Foundation's mission is to improve quality of life through the provision of hygiene, sanitation, access to clean drinking water, basic nutrition and enhancing self-esteem. Has partnerships with five leading global organizations – Oxfam, Population Services International, Save the Children, UNICEF and the World Food Programme