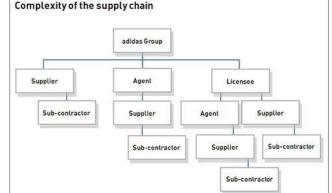

ADIDAS FOCUSES ON DRIVING SUSTAINABILITY THROUGH ITS SUPPLY CHAIN: STIPULATES ETHICAL BUSINESS CONDUCT, FAIR LABOR PRACTICES, AND SOURCING OF GREATER SUSTAINABLY-PRODUCED AND HAZARDOUS-FREE MATERIALS, INCLUDING COTTON, POLYESTER AND SPANDEX.